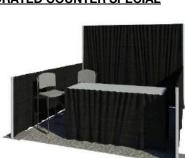

PARK AVENUE LOUNGE FURNITURE

LOUNGE SEATING SPECIAL

**BRANDED COUNTER SPECIAL** 

**TECH SPECIAL** 

**DECORATED COUNTER SPECIAL** 

**CRUISER TABLE SPECIAL** 

Main Office: 8599 - 111 Street, Fort Saskatchewan, AB. T8L 4S1 Airdrie Branch: #109, 18 Highland Park Way NE, Airdrie, AB.T4A 2L5

# ADVANCED PRICING IS AVAILABLE ON ORDERS RECEIVED WITH PAYMENT 14 DAYS BEFORE SHOW START DATE. ALL ORDERS ARE TO BE PREPAID IN ADVANCE OF SERVICE.

|                                                                        | BEFORE SHOW START DATE. ALL ORDERS ARE                                                                | TO BE PREPAID I | N ADVANCE OF    | SERVICE. |
|------------------------------------------------------------------------|-------------------------------------------------------------------------------------------------------|-----------------|-----------------|----------|
| SHOW SPECIALS                                                          |                                                                                                       | ADV             | REG             | TOTAL    |
| DECORATED COUNTER SPECIAL (\$290                                       | ADVANCED PRICING)                                                                                     |                 |                 |          |
| INCLUDES; 1- 4', 6' OR 8' DECORATED CO                                 | DUNTER AND 2 GREY FABRIC STOOLS                                                                       | \$215           | \$360           |          |
| COUNTER LENGTH (CIRCLE CHOICE)                                         | 4' 6' 8'                                                                                              | ψ210            | 4000            |          |
| COUNTER SKIRT COLOUR (CIRCLE CHOI                                      | CE) BLACK BLUE SILVER                                                                                 |                 |                 |          |
| CRUISER TABLE SPECIAL (\$330 ADVAN                                     | CED PRICING)                                                                                          |                 |                 |          |
| INCLUDES; 1- 30" DIAMETER CRUISER TA                                   | BLE WITH SPANDEX COVER AND 2- STOOLS                                                                  | \$245           | \$420           |          |
| SPANDEX COVER COLOUR(CIRCLE CHOI                                       | CIRED SILVER BLACK                                                                                    | ψ2+5            | ψτ20            |          |
| STOOL(CIRCLE CHOICE)                                                   | GREY FABRIC WIRE BACK CHROME BLACK LEATHE                                                             | R               |                 |          |
| BRANDED COUNTER SPECIAL (\$450 AD                                      | VANCED PRICING)                                                                                       |                 |                 |          |
| INCLUDES; 1- ACCESS #5 COUNTER WITH                                    | H SLIDING DOORS AND YOUR LOGO AND 2- STOOLS                                                           | \$335           | \$565           |          |
| STOOL (CIRCLE CHOICE)                                                  | GREY FABRIC WIRE BACK CHROME BLACK LEATHE                                                             | R               |                 |          |
| UPGRADE BRANDED COUNTER SPECIAL                                        | WITH REAR-LIT CHARGING STATION                                                                        | \$175           | \$235           |          |
| 10' X 10' TECH SPECIAL (\$3005 ADVANC                                  | ED PRICING)                                                                                           |                 |                 |          |
|                                                                        | ILESS BACKWALL WITH TV, 1- BRANDED REAR-LIT CHARG                                                     | \$2.25          | 0 \$3,910       |          |
|                                                                        | F UNDERLAY, DAILY JANITORIAL SERVICES, AND 2- STOOI                                                   | LS              | \$0,010         |          |
| STOOL(CIRCLE CHOICE)                                                   | GREY FABRIC WIRE BACK CHROME BLACK LEATHE                                                             | R               |                 |          |
| 10' X 10' COMFORT SPECIAL (\$710 ADV)                                  | -                                                                                                     |                 |                 |          |
|                                                                        | OF UNDERLAY, DAILY JANITORIAL SERVICE, 1- 30" DIAMET                                                  |                 |                 |          |
| CRUISER TABLE WITH SPANDEX COVER A                                     |                                                                                                       | \$530           | \$930           |          |
| SPANDEX COVER COLOUR(CIRCLE CHOI                                       | CE) RED SILVER BLACK                                                                                  |                 |                 |          |
| STOOL(CIRCLE CHOICE)                                                   | GREY FABRIC WIRE BACK CHROME BLACK LEATHE                                                             | R               |                 |          |
| 10' X 20' COMFORT SPECIAL (\$1090 AD)                                  |                                                                                                       |                 |                 |          |
|                                                                        | OF UNDERLAY, DAILY JANITORIAL SERVICE, 1-30" DIAMET                                                   |                 |                 |          |
| CRUISER TABLE WITH SPANDEX COVER A<br>SPANDEX COVER COLOUR(CIRCLE CHOI |                                                                                                       | \$815           | \$1,440         |          |
|                                                                        |                                                                                                       |                 |                 |          |
|                                                                        | GREY FABRIC WIRE BACK CHROME BLACK LEATHE                                                             | n –             |                 |          |
| 10' X 20' LOUNGE SEATING SPECIAL (\$2                                  | . OF UNDERLAY, DAILY JANITORIAL SERVICE, 1- SOFT SEA                                                  | TING            |                 |          |
|                                                                        | FEE TABLE WITH LOGO, 1- ACCESSORY #5 COUNTER WITH                                                     |                 |                 |          |
| DOORS AND YOUR LOGO, 2- STOOLS, AN                                     |                                                                                                       |                 |                 |          |
| STOOL (CIRCLE CHOICE)                                                  | GREY FABRIC WIRE BACK CHROME BLACK LEATHE                                                             | R \$1,82        | 0 \$3,050       |          |
| CARPET COLOUR (CIRCLE CHOICE)                                          | GREY BLACK RED GREEN BLUE                                                                             |                 |                 |          |
| FURNITURE STYLE (CIRCLE CHOICE)                                        | MANHATTAN PARK AVENUE                                                                                 |                 |                 |          |
| FURNITURE COLOUR (CIRCLE CHOICE)                                       |                                                                                                       |                 |                 |          |
| * SHOW SPECIALS ARE ONLY AV                                            | AILABLE UNTIL ADVANCED ORDERING DEADLINE                                                              | * CONTACT US FC | R PRICING ON    | LARGER   |
|                                                                        | BOOTHS*                                                                                               |                 |                 |          |
|                                                                        |                                                                                                       | SUBTOTAL BEFORE |                 |          |
| WE ACCE                                                                | PT VISA/MASTERCARD                                                                                    | GST ( R 105 085 | /               |          |
|                                                                        |                                                                                                       | TC              | TAL             |          |
| CANCELLATION POLICY                                                    |                                                                                                       |                 |                 |          |
|                                                                        | PLIED TO ALL ORDERS RECEIVED AND THEN CANCELLED.                                                      |                 |                 |          |
|                                                                        | R SERVICE HAS BEEN COMPLETED. PRICING WILL BE ADJU<br>ER ADVANCED DEADLINE. REFUND REQUESTS MUST BE P |                 | RS RECEIVED WIT | H        |
| INACCURATE FRICING OK RECEIVED AFT                                     | LA ADVANUED DEADLINE. NEFUND REQUESTS MUST BE P                                                       | LAGED UNGILE.   |                 |          |