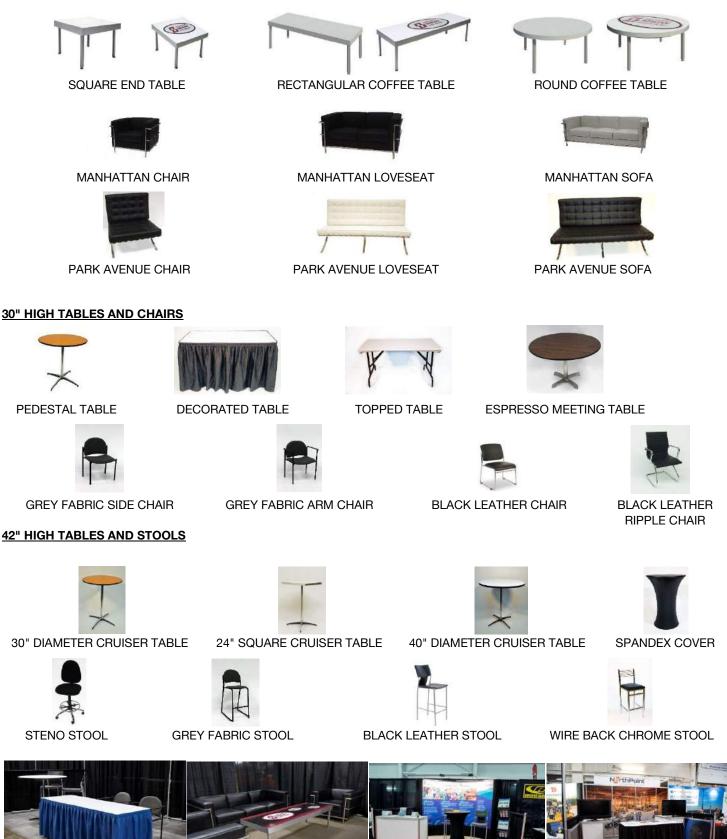

# Tables & Chairs Order Form

| SHOW         | 2019 Master Brewers Conf                         | ference                                         | DEADLINE                  | October 17, 2019                          |            |          |
|--------------|--------------------------------------------------|-------------------------------------------------|---------------------------|-------------------------------------------|------------|----------|
| LOCATION     | Calgary TELUS Convention                         | Centre, Calgary, Alberta                        | DATES                     | October 31 - Novemb                       | er 1, 2019 |          |
| COMPANY      |                                                  | <b>→</b> • •                                    | BOOTH #                   |                                           |            |          |
| ADDRESS      |                                                  |                                                 | CONTACT                   |                                           |            |          |
| CITY         |                                                  |                                                 | PHONE                     |                                           |            |          |
| PROV/ST      |                                                  | PC/ZIP                                          | EMAIL                     |                                           |            |          |
| RENTAL       | PRICING                                          | ADVANCED PRICING IS AVAILA<br>START DATE. ALL C |                           | ECEIVED WITH PAYMEN<br>PREPAID IN ADVANCE |            | ORE SHOW |
|              | BLES AND SOFT SEATING                            |                                                 |                           | ADV                                       | REG        | TOTAL    |
|              | 19" SQUARE END TABLE                             |                                                 |                           | \$100                                     | \$125      | <u> </u> |
|              | 19" SQUARE END TABLE W                           |                                                 |                           | \$180                                     | \$205      |          |
|              | RECTANGULAR COFFEE TA                            |                                                 |                           | \$175                                     | \$200      |          |
|              |                                                  | ABLE WITH LOGO (23" X 62" X 18" H)              |                           | \$335                                     | \$360      |          |
|              | 42 INCH DIAMETER ROUND                           |                                                 |                           | \$195                                     | \$220      |          |
|              | 42 INCH DIAMETER ROUND                           | D COFFEE TABLE WITH LOGO                        |                           | \$355                                     | \$380      |          |
|              | MANHATTAN CHAIR                                  | COLOUR CHOICE: BLACK WHITE                      |                           | \$245                                     | \$305      |          |
|              | MANHATTAN LOVESEAT                               | COLOUR CHOICE: BLACK WHITE                      |                           | \$380                                     | \$475      | <u> </u> |
|              | MANHATTAN SOFA                                   | COLOUR CHOICE: BLACK WHITE                      |                           | \$435                                     | \$545      | T        |
|              | PARK AVENUE CHAIR                                | COLOUR CHOICE: BLACK                            |                           | \$245                                     | \$305      |          |
|              | PARK AVENUE LOVESEAT                             | COLOUR CHOICE: BLACK WHITE                      |                           | \$380                                     | \$475      | Γ        |
|              | PARK AVENUE SOFA                                 | COLOUR CHOICE: BLACK WHITE                      | <u> </u>                  | \$435                                     | \$545      |          |
| 30" HIGH TAE | BLES AND CHAIRS                                  |                                                 |                           | ADV                                       | REG        | TOTAL    |
|              | TABLE SIZE CHANGES                               |                                                 | *ONSITE CHA               | RGE ONLY N/C                              | \$45       |          |
|              | 30" DIAMETER PEDESTAL 1                          |                                                 |                           | \$50                                      | \$70       | Τ        |
|              | DECORATED <b>TABLE</b><br>TABLE SKIRT COLOUR CHO | 4'<br>DICE: WHITE BLACK BLUE RED GREEN          | 6'8'<br>I BURGUNDY SILVER | \$90                                      | \$120      |          |
|              |                                                  | ABLE (6' & 8' ONLY. TABLE NOT INCLU             |                           | \$34                                      | \$45       | +        |
|              | VINYL TOPPED TABLE                               | 4'                                              | 6'8'                      |                                           | \$70       | +        |
|              | 42 INCH DIAMETER ESPRE                           |                                                 |                           | \$95                                      | \$120      | +        |
|              | PADDED SIDE CHAIR                                |                                                 |                           | \$45                                      | \$60       | +        |
|              | GREY FABRIC ARM CHAIR                            |                                                 |                           | \$55                                      | \$70       | +        |
|              | BLACK LEATHER CHAIR                              |                                                 |                           | \$60                                      | \$75       | +        |
|              |                                                  | SLED BASED MEETING CHAIR                        |                           | \$90                                      | \$100      | +        |
|              | BLES AND STOOLS                                  |                                                 |                           | \$90<br>ADV                               | REG        | TOTAL    |
|              | DECORATED COUNTER                                | 4'6'                                            | 8'                        |                                           |            |          |
|              |                                                  | KIRT COLOUR CHOICES: BLACK BLU                  |                           | \$120                                     | \$150      |          |
|              | 30" DIAMETER CRUISER TA                          |                                                 |                           | \$95                                      | \$125      | +        |
|              |                                                  | TEEL/WHITE CRUISER TABLE                        |                           | \$130                                     | \$170      | +        |
|              | SPANDEX COVER FOR CRU                            |                                                 | CK RED                    | SILVER \$35                               | \$45       | +        |
|              | 40" DIAMETER CRUISER TA                          |                                                 | <u> </u>                  | \$110                                     | \$140      | +        |
|              | BLACK PADDED STENO ST                            |                                                 |                           | \$65                                      | \$80       | +        |
|              | GREY FABRIC STOOL                                |                                                 |                           | \$85                                      | \$105      | +        |
|              | BLACK LEATHER STOOL                              |                                                 |                           | \$95                                      | \$103      | +        |
|              | WIRE BACK CHROME STOOL                           |                                                 |                           | \$95                                      | \$120      | -        |
| I            |                                                  |                                                 |                           | SUBTOTAL BEFORE G                         |            |          |
|              | WE ACC                                           |                                                 |                           |                                           |            |          |
|              | WE AGO                                           | EPT VISA/MASTERCARD                             |                           | GST ( R 105 085 26                        | ,          |          |
|              |                                                  |                                                 |                           | TOT                                       | 4L         |          |