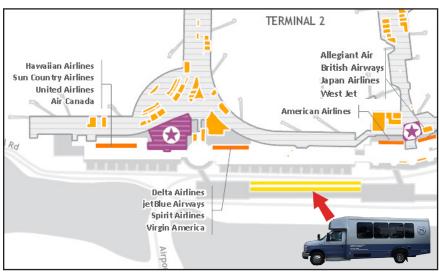

## **TERMINAL 2:**

From baggage claim, cross the street, then go to the second island and walk left to signage marked "Hotel Courtesy Shuttles"