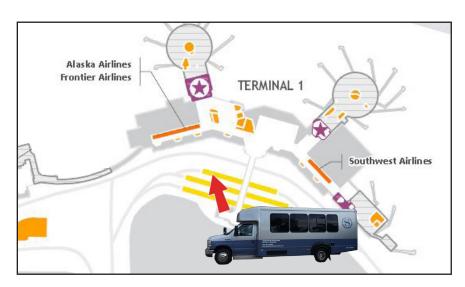

## **TERMINAL 1:**

Cross the Sky Bridge, then walk towards the airport and the shuttle stop will be located at the third island on the left, marked "Hotel Courtesy Shuttles"