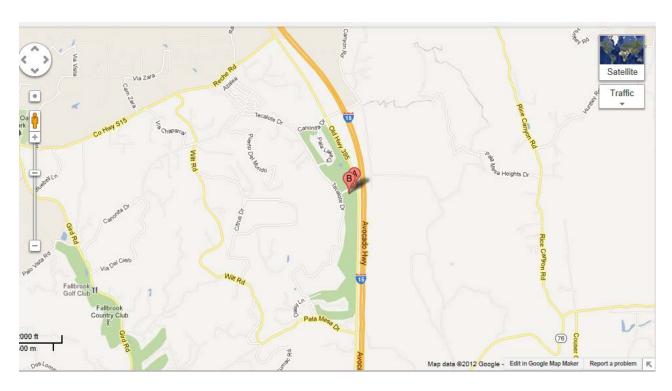

#### From the Orange County area

About one to one-and-a-half hours. Take I-5 south and get off at Mission Avenue-Highway 76. Proceed east on 76 for 18 miles. Turn left on Old Highway 395. Continue for two miles and Pala Mesa Resort will be on the left.

### From the San Diego area

About 45 minutes. Take I-15 north and get off at Pala/Oceanside Highway 76 exit. Turn left onto 76, proceed west for I/4 mile and turn right onto Old Highway 395. Continue for two miles and Pala Mesa Resort will be on the left.

Pala Mesa Resort 2001 Old Hwy 395 Fallbrook, CA 92028