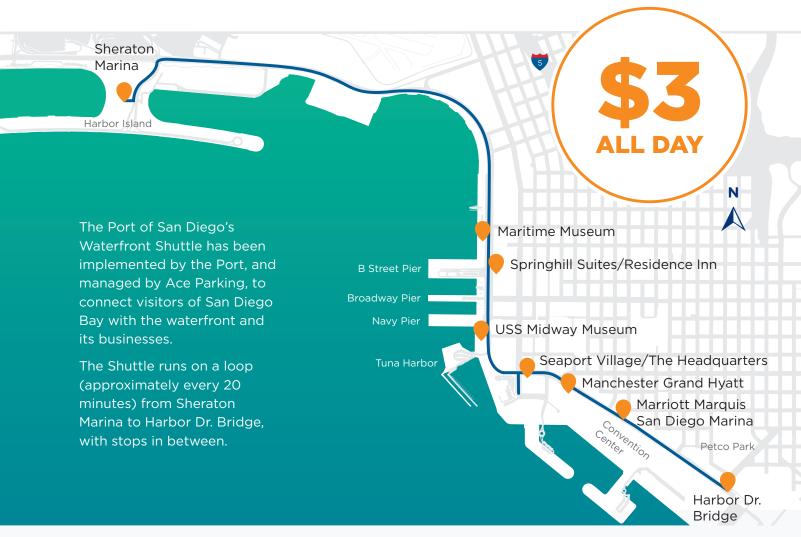

## **Waterfront Shuttle**

## THE SHUTTLE RUNS FROM:

May 25, 2018 to Sept. 3, 2018 Everyday 10am - 11pm

## **SHUTTLE ROUTE STOPS:**

- Sheraton Marina
- Maritime Museum
- Springhill Suites/Residence Inn
- USS Midway Museum
- Seaport Village/The Headquarters
- Manchester Grand Hyatt
- Marriott Marquis San Diego Marina
- Harbor Drive Bridge

## TICKETS CAN BE PURCHASED AT THESE LOCATIONS:

- Sheraton Marina
- Maritime Museum
- Urban Beach @ The Headquarters
- Manchester Grand Hyatt
- Marriott Marquis San Diego Marina

Strollers and pets are allowed.