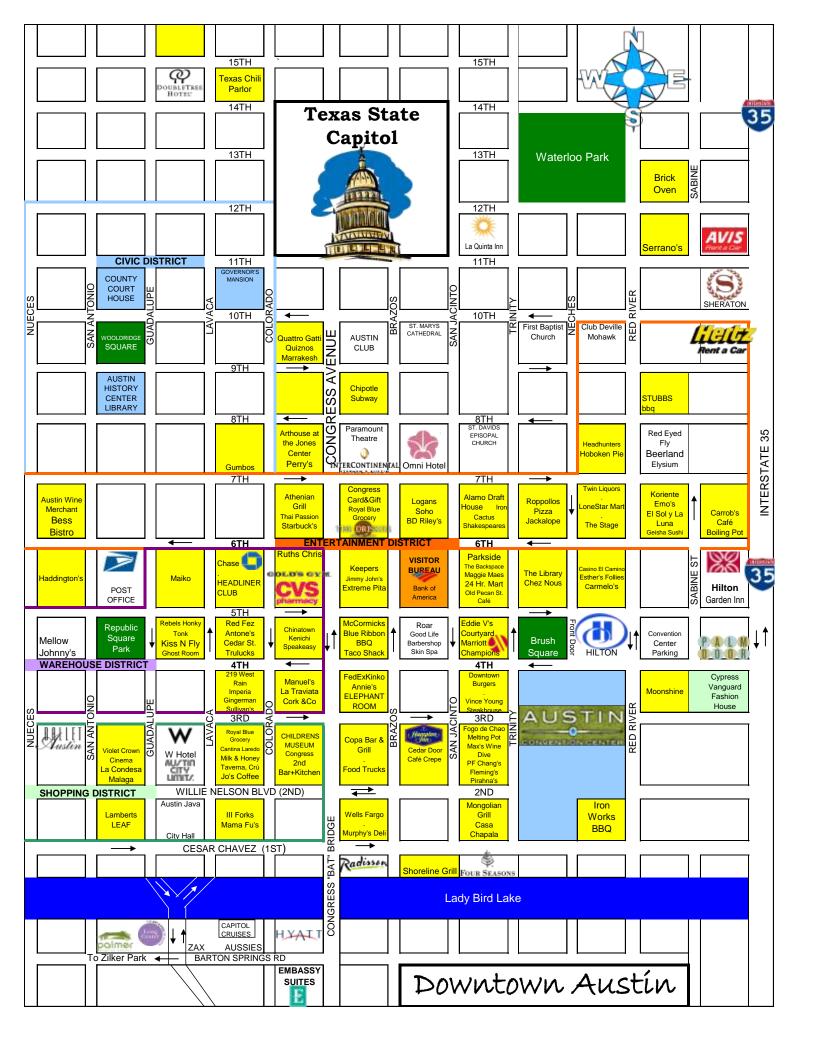

| MEXICAN                                                   | BREAKFAST                                        | STEAKHOUSE                                                 | FASTFOOD                                                                                |                                  |  |
|-----------------------------------------------------------|--------------------------------------------------|------------------------------------------------------------|-----------------------------------------------------------------------------------------|----------------------------------|--|
| Manuel's                                                  | Liberty Tavern                                   | Finn & Porter                                              | Chip                                                                                    | ootle                            |  |
| (3 <sup>rd</sup> and Congress)                            | (Inside Hotel)                                   | (Inside Hotel)                                             | (8 <sup>th</sup> and Congress)                                                          |                                  |  |
| El Sol y La Luna                                          | Taco Shack                                       | Sullivan's                                                 | The Pita Pit                                                                            |                                  |  |
| (6 <sup>th</sup> and Red River)                           | (4 <sup>th</sup> and Brazos, Inside Frost Bank)  | (3 <sup>rd</sup> and Colorado)                             | (6 <sup>th</sup> and Congress)                                                          |                                  |  |
| Iron Cactus                                               | Magnolia Café                                    | III Forks                                                  | wendy's                                                                                 |                                  |  |
| (6 <sup>th</sup> and Trinity)                             | (1920 South Congress Avenue)                     | (Cesar Chavez and Lavaca)                                  | (7 <sup>th</sup> and Interstate 35)                                                     |                                  |  |
| (3 <sup>rd</sup> and Colorado)                            | (26 <sup>th</sup> and Guadalupe)                 | Fleming's<br>(2 <sup>nd</sup> and Trinity)                 | (8 <sup>th</sup> and Congress)                                                          |                                  |  |
| Guerro's                                                  | Annie's                                          | Ruth's Chris                                               | Jimmy John's                                                                            |                                  |  |
| (1412 S. Congress Ave.)                                   | (3 <sup>rd</sup> and Congress)                   | (6 <sup>th</sup> and Congress)                             | (5 <sup>th</sup> and Congress)                                                          |                                  |  |
| Chuy's                                                    | Old Pecan Street Café                            | V.Y. Steakhouse                                            | Quizno's                                                                                |                                  |  |
| (1728 Barton Springs Rd.)                                 | (6 <sup>th</sup> and Trinity)                    | (3 <sup>rd</sup> and San Jacinto)                          |                                                                                         | Congress)                        |  |
|                                                           | Café Crepe                                       | Eddie V's                                                  |                                                                                         | Extreme Pita                     |  |
|                                                           | (2 <sup>nd</sup> and San Jacinto)                | (5 <sup>th</sup> and San Jacinto)                          | (5 <sup>th</sup> and Congress)                                                          |                                  |  |
| SPORTS BARS                                               | VEGETARIAN                                       | SEAFOOD                                                    | SUSHI                                                                                   |                                  |  |
| Champions                                                 | Veggie Heaven                                    | Finn & Porter                                              | Finn &                                                                                  | Finn & Porter                    |  |
| (4 <sup>th</sup> and Trinity)                             | (19 <sup>th</sup> and Guadalupe)                 | (Inside Hotel)                                             | (Inside Hotel)                                                                          |                                  |  |
| Bikini's                                                  | Beets Café                                       | Truluck's                                                  | Piranha Killer Sushi                                                                    |                                  |  |
| (6 <sup>th</sup> and San Jacinto)                         | (W 5 <sup>th</sup> St. and Lynn St)              | (4 <sup>th</sup> and Colorado)                             | (2 <sup>nd</sup> and San Jacinto)                                                       |                                  |  |
|                                                           |                                                  |                                                            | (4 <sup>th</sup> and Colorado)                                                          |                                  |  |
| (2 <sup>nd</sup> and Brazos)<br>B. D. Riley's Irish Pub   | (2 <sup>nd</sup> and Guadalupe)<br>Whole Foods   | (5 <sup>th</sup> and San Jacinto)<br>McCormick & Schmick's | (4 and Colorado)                                                                        |                                  |  |
| (6 <sup>th</sup> and Brazos)                              | (6 <sup>th</sup> and Lamar)                      | (4 <sup>th</sup> and Congress)                             | (3 <sup>rd</sup> and Colorado)                                                          |                                  |  |
| Fado Irish Pub                                            | (0 - 2010 - 2010)                                | III Forks                                                  | Silhouette                                                                              |                                  |  |
| (4 <sup>th</sup> and Lavaca)                              |                                                  | (Cesar Chavez and Lavaca)                                  | (7 <sup>th</sup> and Congress)                                                          |                                  |  |
|                                                           |                                                  | Shoreline Grille                                           |                                                                                         | -                                |  |
|                                                           |                                                  | (San Jacinto and Cesar Chavez)                             |                                                                                         |                                  |  |
| ASIAN                                                     | AMERICAN                                         | ITALIAN                                                    | PIZZA                                                                                   |                                  |  |
| PF Chang's                                                | Moonshine                                        | Carmelo's                                                  | Hoboken Pie                                                                             |                                  |  |
| (2 <sup>nd</sup> and San Jacinto)                         | (Red River and 3 <sup>rd</sup> St)               | (5 <sup>th</sup> and Red River)                            | (7 <sup>th</sup> and Red River)                                                         |                                  |  |
| Piranha Killer Sushi<br>(2 <sup>nd</sup> and San Jacinto) | Parkside<br>(6 <sup>th</sup> and San Jacinto)    | Taverna<br>(2 <sup>nd</sup> and Lavaca)                    | (23 <sup>rd</sup> and Guadalupe)                                                        |                                  |  |
| Thai Passion                                              | South Congress Café                              | La Traviata                                                | Home Slice                                                                              |                                  |  |
| (6 <sup>th</sup> and Congress)                            | (1600 South Congress Avenue)                     | (3 <sup>rd</sup> and Congress)                             | (1415 S. Congress)                                                                      |                                  |  |
| Kenichi                                                   | Opal Divine's                                    | Vespaio                                                    | Roppolo's Pizza                                                                         |                                  |  |
| (4 <sup>th</sup> and Colorado)                            | (6 <sup>th</sup> and Rio Grande)                 | (South Congress)                                           | (6 <sup>th</sup> and Trinity)                                                           |                                  |  |
| Mama Fu's Asian House                                     | Threadgill's                                     | Quattro Gatti                                              | The Onion                                                                               |                                  |  |
| (Cesar Chavez and Colorado)                               | (301 W Riverside Dr)                             | (Congress and 9 <sup>th</sup> )                            | (5 <sup>th</sup> and Congress)<br>Frank and Angie's<br>(W 6 <sup>th</sup> and West St.) |                                  |  |
|                                                           | Casino El Camino                                 | The Backspace                                              |                                                                                         |                                  |  |
|                                                           | (6 <sup>th</sup> and Red River)                  | (6 <sup>th</sup> and Trinity)                              |                                                                                         |                                  |  |
| CAJUN                                                     | BRUNCH                                           | BBQ                                                        | LATE                                                                                    | NIGHT                            |  |
| Gumbo's<br>(7 <sup>th</sup> and Colorado)                 | Moonshine<br>(Red River and 3 <sup>rd</sup> St.) | Iron Works<br>(Cesar Chavez and Red River)                 | Parkside<br>(6 <sup>th</sup> & San Jacinto)                                             | Until 12:30 am                   |  |
| Boiling Pot                                               | Carmelo's                                        | Stubb's BBQ                                                | 24 Diner                                                                                |                                  |  |
| (6 <sup>th</sup> and Sabine)                              | (5 <sup>th</sup> and Red River)                  | (8 <sup>th</sup> and Red River)                            | (6 <sup>th</sup> &Lamar)                                                                | Open 24 hours                    |  |
|                                                           | Cantina Laredo                                   | Lamberts                                                   | Silhouette                                                                              | Sun-Thurs until                  |  |
|                                                           | (3 <sup>rd</sup> and Colorado)                   | (2 <sup>nd</sup> and Guadalupe)                            | (7 <sup>th</sup> & Congress)                                                            | 11:30; Fri-Sat<br>until 1:30 am. |  |
|                                                           | Lamberts                                         | Blue Ribbon                                                | Halcyon                                                                                 |                                  |  |
|                                                           | (2 <sup>nd</sup> and Guadalupe)                  | (4 <sup>th</sup> and Brazos)                               | (4 <sup>th</sup> & Lavaca)                                                              | Open til 2 am                    |  |
|                                                           |                                                  |                                                            | Thai                                                                                    | Open until 3                     |  |
| COFFEE SHOPS                                              | INDIAN                                           | FRENCH                                                     | Passion<br>(7 <sup>th</sup> & Congress)                                                 | am                               |  |
| Java Jive                                                 | Clay Pit                                         | Chez Nous                                                  | Bikini's                                                                                | Sun-Fri until                    |  |
| (Inside Hotel)                                            | (16 <sup>th</sup> and Guadalupe)                 | (5 <sup>th</sup> and Neches)                               | (6 <sup>th</sup> & Brazos)                                                              | 12am; Sat<br>until 1am.          |  |
|                                                           |                                                  | , , , , , , , , , , , , , , , , , , ,                      | Cork & Co                                                                               | M-F until                        |  |
|                                                           | G'Raj Mahal                                      | Bess Bistro                                                | Cork & Co.<br>(3 <sup>rd</sup> & Congress)                                              | 12am; Sat                        |  |
| (2 <sup>nd</sup> and Congress)                            | (91 Red River)                                   | (W 6 <sup>th</sup> and San Antonio)                        | Casino el                                                                               | until 1am.                       |  |
|                                                           |                                                  |                                                            | Camino                                                                                  | Open until<br>1:30 am.           |  |
|                                                           |                                                  |                                                            | (6 <sup>th</sup> & Neches)                                                              | um.                              |  |