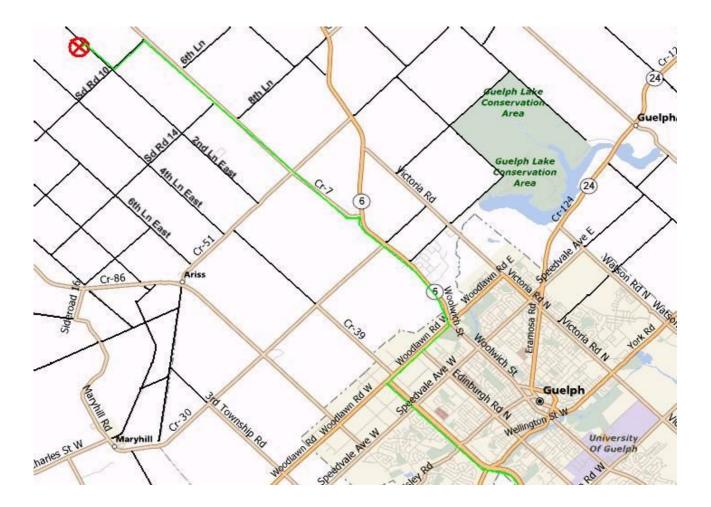

## Directions to the Elora research Station

From Hwy 401 Take Hwy 6 (Exit #295) North towards Guelph. Continue on Hwy 6 to Woodlawn Ave. Hwy 6 turns right (East) and follows Woodlawn. Hwy 6 turns left (North) at Woolwich. Follow Hwy 6 North out of Guelph approx 2.7km Hwy 6 bends to the right. Follow the bend. Turn left at Road 7 to Elora. Follow road 7 North 7.8km Turn left at Sideroad 10. (Note: Sideroad 10 is at the bottom of a hill, after a sign for "Royal Design" on the left). Follow Sideroad 10 1.2km West to 2nd Line East. Turn right (North) on 2nd Line East.

Follow 2nd Line East North for 1.2km

The Elora Research Station - Crop and Soil Research is on the left (West) side.